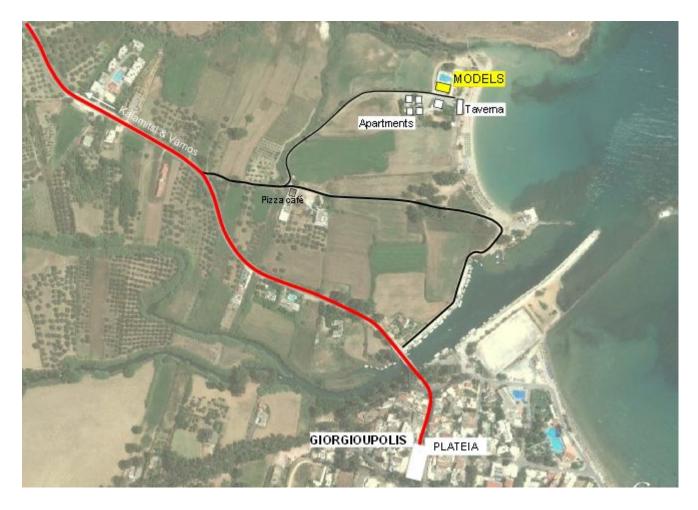

From the centre of Giorgioupoli cross the bridge on the road towards the Kalamitsies [Amigdalou and Alexandrou] and Vamos. Between 500m and 600m from the monument in Giorgioupoli is a turn on the right with signs to various eateries. [Last time I was there the signs were for Tavernas "Arkadi", "Kalithaki" & "Filos", a Creperié/Pizzeria "Enjoyment" and apartments whose name I forget - which is a shame 'cos that's where the models are.]

Turn right and after about 100m there's a T-junction where you turn left [opposite the creperié], continuing to follow signs for the apartments and Kalithaki taverna. After another 90m or so continue through the gateway into the apartment grounds and carry on to the end of the road. Once there you'll see the models.

You can also access the beach from there and, in summer, the taverna's open, too.

The apartments are, of course, private property but we've always found the owners very welcoming, at any time of year, to anyone wanting to view the models.